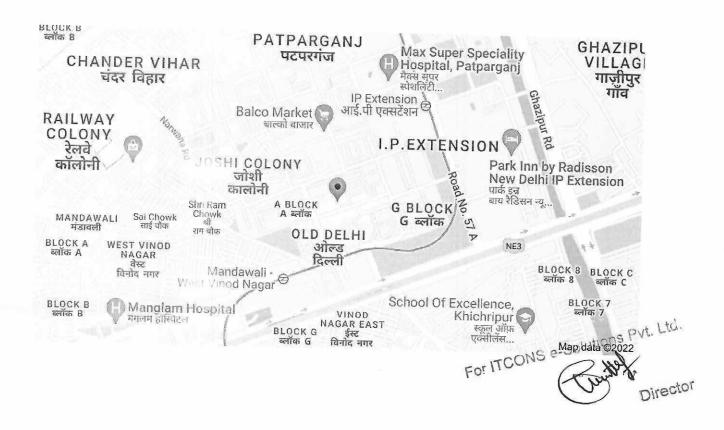

ROUTE MAP TO THE VENUE OF THE ANNUAL GENERAL MEETING (EGM) OF ITCONS E-SOLUTIONS PRIVATE LIMITED TO BE HELD ON FRIDAY, THE 30<sup>th</sup> SEPTEMBER, 2022 AT 11: 30 A.M. AT THE REGISTERED OFFICE OF THE COMPANY AT 99, PLOT NO.39 F/F, SAVARKAR APARTMENT, INDRAPRASTHA EXTN, PATPAR GANJ, NEW DELHI- 110092